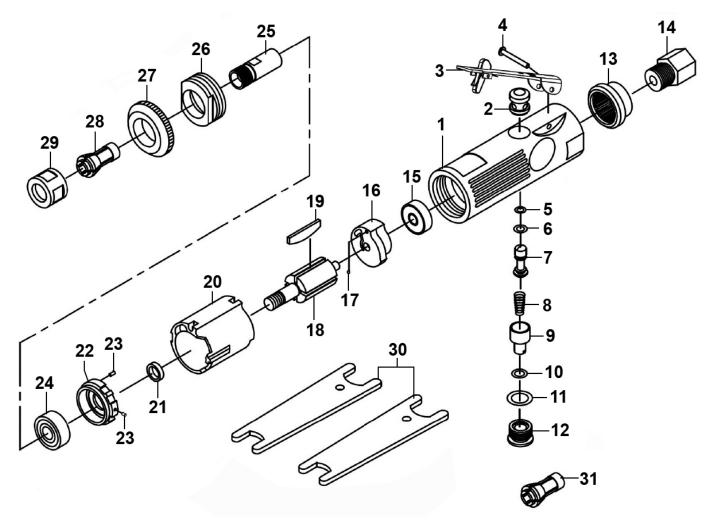

## Air Die Grinder

Model No: SA671.V4

| Item | Part No.    | Description         |
|------|-------------|---------------------|
| 1    | SA671.V4-01 | Housing             |
| 2    | SA671.V4-02 | Valve Bushing       |
| 3    | SA671.V4-03 | Trigger component   |
| 4    | SA671.V4-04 | Rivet               |
| 5    | SA671.V4-05 | O-Ring              |
| 6    | SA671.V4-06 | O-Ring              |
| 7    | GSA232.07   | Throttle Valve      |
| 8    | GSA232.08   | Spring Conical      |
| 9    | SA671.V4-09 | Adjusting Knob      |
| 10   | SA671.V4-10 | O-Ring              |
| 11   | SA671.V4-11 | O-Ring              |
| 12   | SA671.V4-12 | Nut                 |
| 13   | SA671.V4-13 | Muffle Cover        |
| 14   | GSA07.07    | Air Inlet Connector |
| 15   | SA671.V4-15 | Bearing             |
| 16   | SA671.V4-16 | Back Cylinder Head  |

| Item | Part No.     | Description         |
|------|--------------|---------------------|
| 17   | SA671.V4-17  | Steel Ball          |
| 18   | SA671.V4-18  | Rotor               |
| 19   | GSA232.20    | Rotor Blade         |
| 20   | GSA232.21    | Cylinder            |
| 21   | SA671.V4-21  | Washer              |
| 22   | SA671.V4-22  | Front Cylinder Head |
| 23   | SA671.V4-23  | Straight Pin        |
| 24   | SA671.V4-24  | Bearing             |
| 25   | SA671.V4-25  | Collet Holder       |
| 26   | SA671.V4-26  | Locking Ring        |
| 27   | SA671.V4-27  | Lock Front Plate    |
| 28   | GSA674.V2-37 | Collet 1/4"         |
| 29   | SA671.V4-29  | Collet Nut          |
| 30   | SA671.V4-30  | Spanner             |
| 31   | GSA674.V2-41 | Collet 1/8"         |